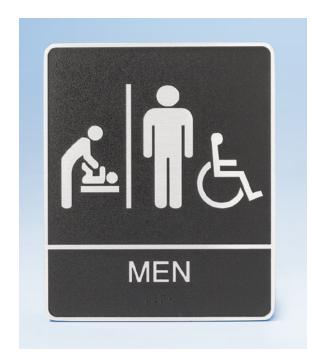

# FINDING Your Way

Since it was signed into law in 1990, the Americans with Disabilities Act (ADA), has had a far-reaching effect on the sign industry. Nearly every public building, ranging from restaurants and libraries to hospitals and office complexes, is required to have ADA signage. All of Vision's ADA/Wayfinding plaques are designed and manufactured to meet ADA requirements — and all are made from solid metal in order to provide a superior product that will not chip or crack like common acrylic and photopolymers. You can choose from base metal or other color selections, including up to 1200 dpi photographic images for the surfaces of your plaques. Vision's patent-pending ADA process does not use loose beads for the Braille component or rely on imperfect, non-compliant castings. The result is a breathtaking example of how effectively designed ADA plaques don't have to be a distraction from a project's overall beauty, but instead can actually enhance it.