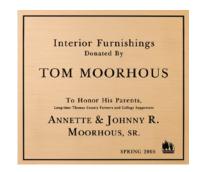

Recognizing individuals or companies that have played a significant role in supporting a program or the construction of a facility is a great way to show appreciation and ensure continued community involvement. Etched plaques — highly detailed, easy to customize, and shipped within eight days after artwork approval — are always a popular option.