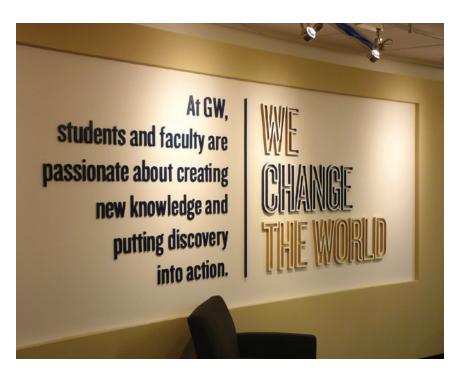

### FINISHING TOUCH

An accent to a historic display, the dramatic words of a famous speech, a company motto — these are all wonderful accents to a building, playground, museum or historic site. Gemini's complete line of dimensional letters fits the bill on all counts with acrylic, laminate on foam, giclée panels, wood letters and even classic gold leafing. Vision provides lettering to fit any look or budget.