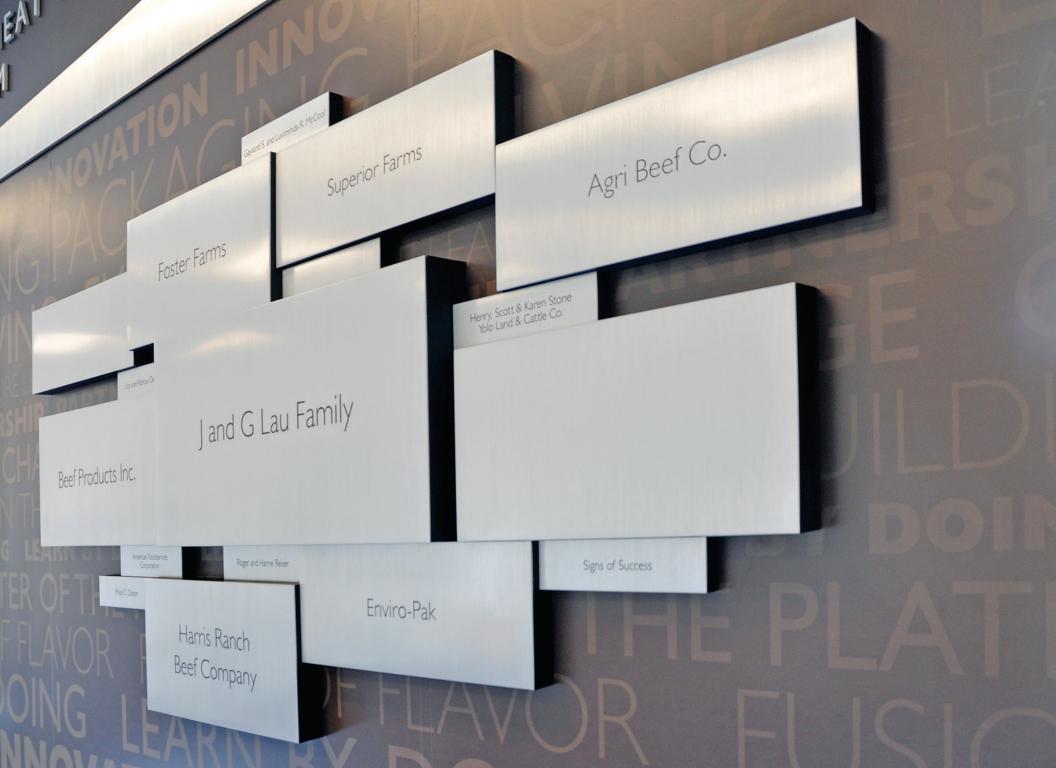

Recognizing individuals or companies that have played a significant role in supporting a program or the construction of a facility is a great way to show appreciation and ensure continued community involvement. Etched plaques — highly detailed, easy to customize, and shipped within eight days after artwork approval — are always a popular option.