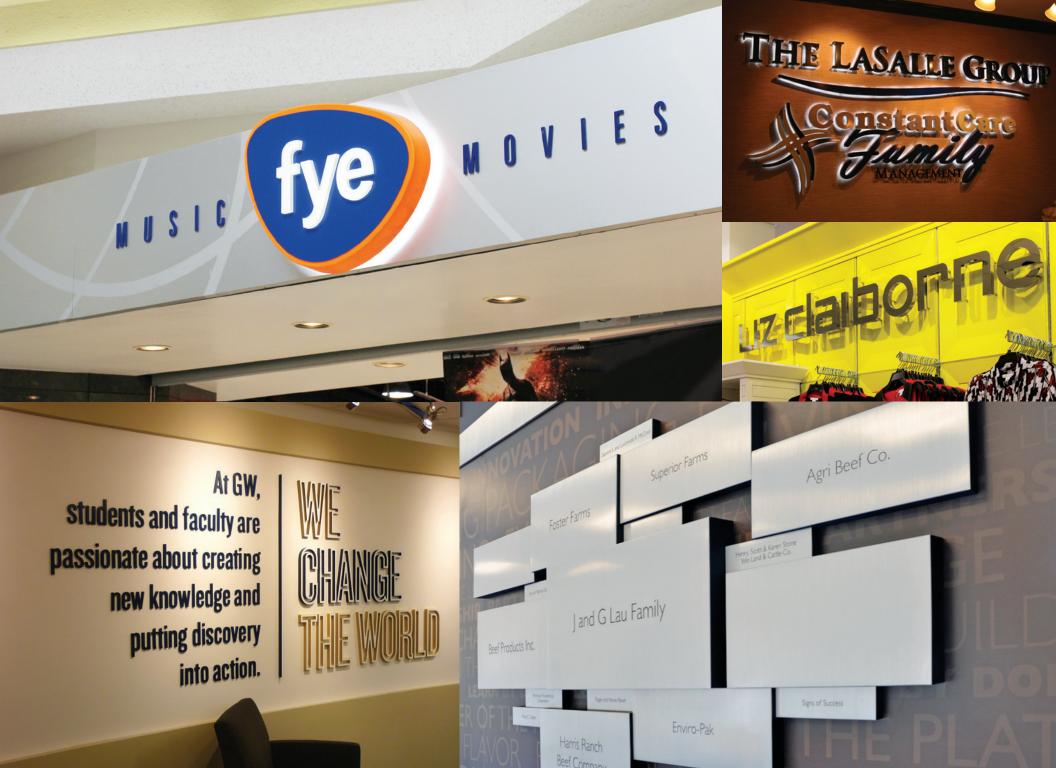

## Upholding Your IMAGE

Successful, professional businesses have an image to maintain, and nothing projects that image more immediately than signage. Premium metal letters, known for their distinctive look and feel, are the products of choice for corporate entrances, reception areas and boardrooms. Many letter thicknesses are available, with a variety of standard and custom type styles, multiple finish options and ease of customization. For corporate settings that are on a tighter budget, metal laminate on acrylic provides the look of metal without the added weight and expense.

#### Attracting the

## **CUSTOMER**

Whether the business is a leading retailer on Fifth Avenue or a small shop in Any Town, USA, effective signage speaks volumes to current and prospective customers. Popular material choices include metal and plastic — both alone and in combination with each other. Our wide variety of special finishes, colors and customization options will help you develop a brand that meets your customer's exact standards. Many products can be illuminated very easily with the addition of LED lights.

#### Applying the

### FINISHING TOUCH

An accent to a historic display, the dramatic words of a famous speech, a company motto — these are all wonderful accents to a building, playground, museum or historic site. Gemini's complete line of dimensional letters fits the bill on all counts with acrylic, laminate on foam, giclée panels, wood letters and even classic gold leafing. Vision provides lettering to fit any look or budget.

Recognizing individuals or companies that have played a significant role in supporting a program or the construction of a facility is a great way to show appreciation and ensure continued community involvement. Etched plaques — highly detailed, easy to customize, and shipped within eight days after artwork approval — are always a popular option.